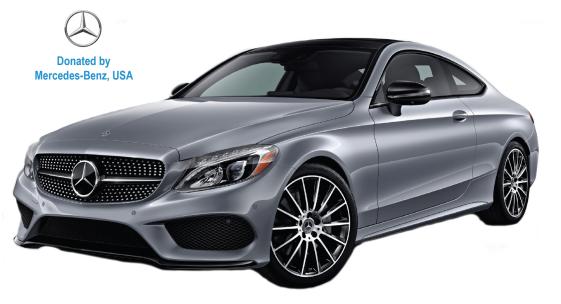

## WIN THIS CAR

2018 Mercedes-Benz C300 Coupe

Estimated value \$43,200

Actual prize may vary from the one pictured. Winner is responsible for all taxes, licensing and transfer fees. No cash or prize substitutions.

Delivery to winner by December 2018.

Delivery limited to within USA only.

**100%** of every ticket purchased benefits the Boys & Girls Clubs of Monterey County!

**\$100 per ticket** - limited number of tickets to be sold